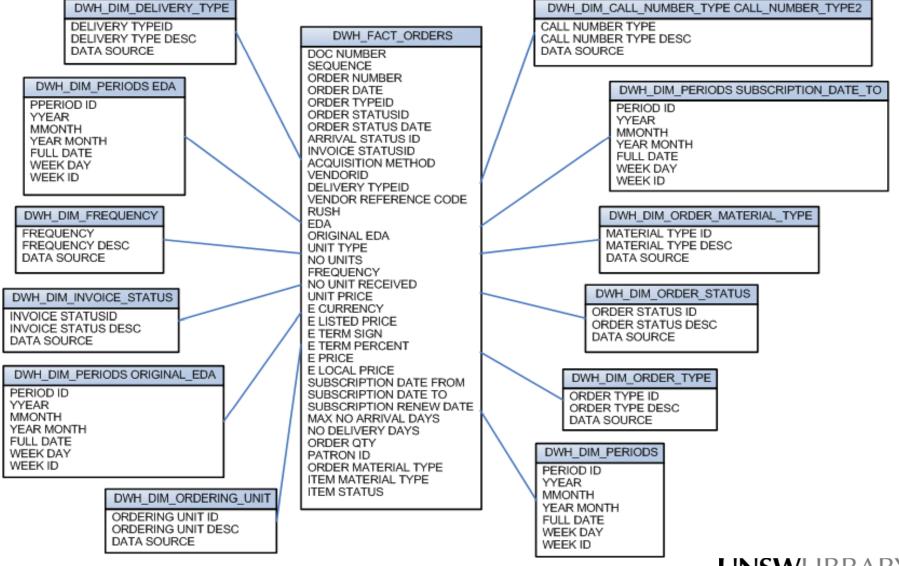

RY SYSTEMS<br>TO INFORMATION SERVICES                                                                                                                                                                                     | Copyright (C) 2007 Cognos Incorporated. All rig<br>ognos and the Cognos logo are trademarks of Cog | hts reserved.<br>Inos Incorporated. |               |
| i<br>Done                                                                                                                                                                                                                                        |                                                                                                    | 💽 💽 Internet                        | 100% - //     |

### How does ARC work?



**UNSW**LIBRARY

### What is ARC?

- Public Folders
  - contains predefined packaged reports
- My Folders
  - work area to store local and customised reports



| 🖉 Public Folders - ALEPH Reporting Center - Windows Internet Explorer                |                                   |                          |
|--------------------------------------------------------------------------------------|-----------------------------------|--------------------------|
| 😋 🕤 👻 🙋 http://camlan.nun.unsw.edu.au:8081/cgi-bin/cognos.cgi?b_action=xts.run&m=pol | 'tal/cc.xts&gohome= 💽 🐓 🗙 Live Se | arch 🔎 🔹                 |
| 😪 🏟 🧧 Public Folders - ALEPH Reporting Center                                        | 🔂 - 🔂                             | 🔹 🖶 👻 Page 🔹 🎯 Tools 👻 🎽 |
| S ALEPH ALEPH Reporting Cen