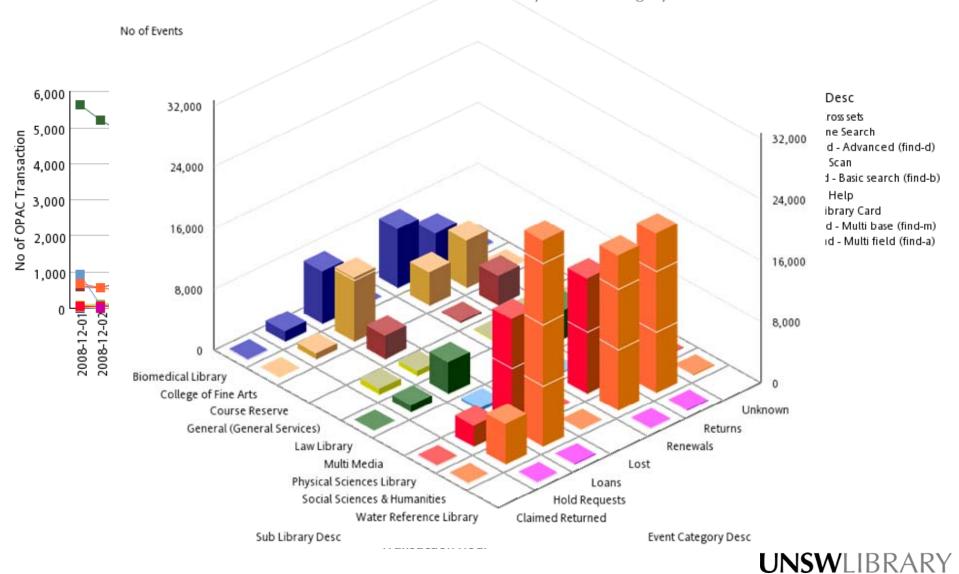

# UNSWLIBRARY

## **ALEPH Reporting Center**

ARC 2.0 at UNSW

ANZREG 2009

Library Application Support

University of New South Wales

## ARC 2.0 @ UNSW

- Why use ARC?
- What is ARC, how does it work?
- Packaged reports
- Customised reports
- UNSW issues



### Why use ARC?

Circulation Transaction Counts by Event Category



### Why did UNSW use ARC?

- business decisions
  - e.g. how to build and maintain a collection relevant to the academic community
  - e.g. number of loans per Approval Plan item
- Balanced Scorecard
  - e.g. percentage of budget spent YTD on research related acquisitions and interlibrary loans
  - e.g. percentage of electronic database titles with archival rights



| 🖉 ARC 2.0 Log on - Windows Internet Explorer                                                                                                                                                                                                     |                                                                                                    |                                     |               |
|---------------------------