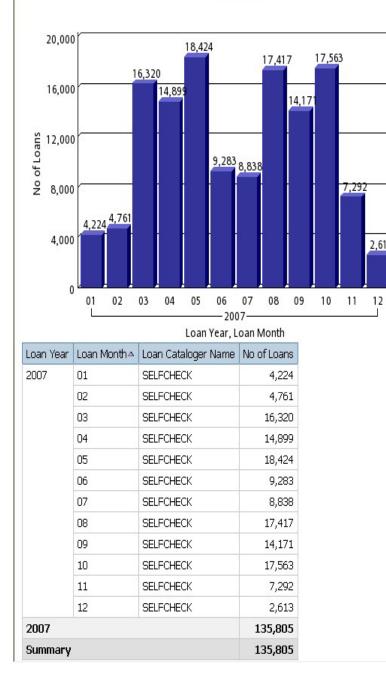

|          |
| Done                                                   | 📑 📑 📑 Internet                        | ● 100% ▼ |
| Long -                                                 |                                       | 100 /0   |

| onsumer1NSWR0 Consumer NSWR0 Log Off | 🙆 🖛   About    |
|--------------------------------------|----------------|
|                                      |                |
| Selfcheck loans stati                | stics by month |
| Loan Year and Month: 2008/03         |                |
| 7 Loan Cataloger Name: SELFCHECK     |                |

#### Loan Year and Month: 2008/03

No of Loans 12,849

#### ARC Viewer - Report View of 2007 loans

#### consumer1NSWR0 Consumer NSWR0 Log Off

🔨 Query Studio 📐 Report Studio

#### 🏠 🖛 🛛 About 🔡 🖂 🕨 🗄 🖶 🕶 🦉 🖬 🖬 🖛

•



2,613







~ Schedule this entry to run at a recurring date and time. You can run using the default values or specify the options. You can disable the schedule without losing any of its details. Disable the schedule Start: - 1 28/04/2008 Frequency: \* 3 : 27 PM Select the frequency by clicking on a link. ✓ By Week By Month By Year By Trigger By Day End: No end date O End by: Every 1 week(s) on: - 1 28/04/2008 🗹 Monday 🔲 Tuesday 📃 Wednesday 📃 Thursday 🔲 Friday 📃 Saturday 📃 Sunday \* 3 : 27 PM Options ☑ Override the default values Languages: Formats: English (Australia) Select the languages... HTML v PDF Delivery: Select at least one delivery method. For burst reports, the email recipients are determined by the Orientation: burst specification. Default Save the report Paper size: Print t