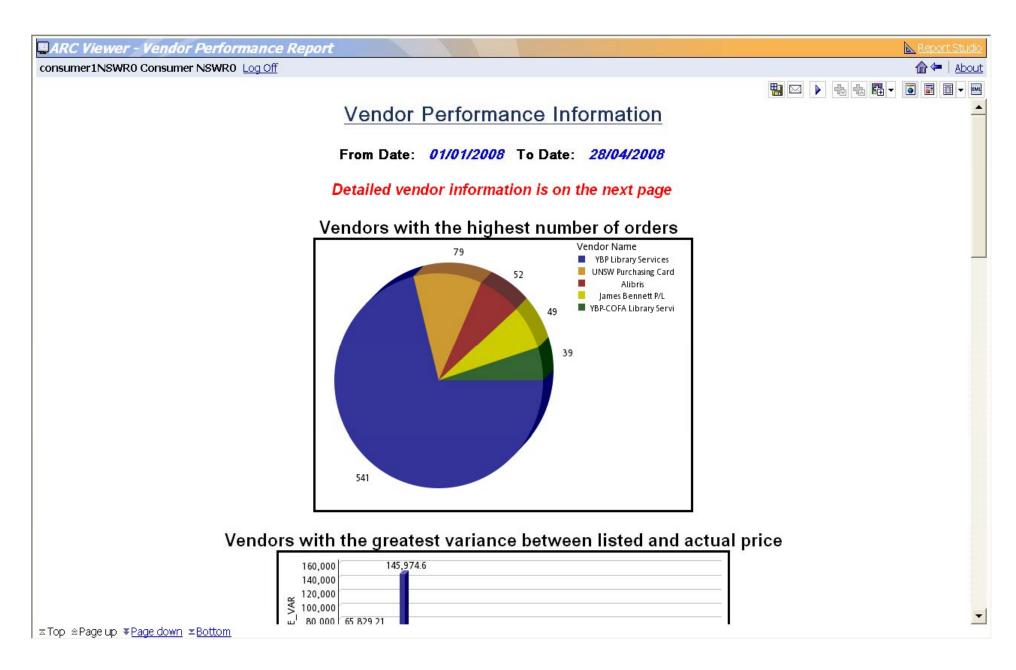

|
| Done                                                   | 📑 📑 📑 Internet                        | ● 100% ▼ |
| Long -                                                 |                                       | 100 /0   |

| onsumer1NSWR0 Consumer NSWR0 Log Off | 🙆 🖛   About    |
|--------------------------------------|----------------|
|                                      |                |
| Selfcheck loans stati                | stics by month |
| Loan Year and Month: 2008/03         |                |
| 7 Loan Cataloger Name: SELFCHECK     |                |

#### Loan Year and Month: 2008/03

No of Loans 12,849

#### ARC Viewer - Report View of 2007 loans

#### consumer1NSWR0 Consumer NSWR0 Log Off

🔨 Query Studio 📐 Report Studio

#### 🏠 🖛 🛛 About 🔡 🖂 🕨 🗄 🖶 🕶 🦉 🖬 🖬 🖛

•



2,613







~ Schedule this entry to run at a recurring date and time. You can run using the default values or specify the options. You can disable the schedule without losing any of its details. Disable the schedule Start: - 1 28/04/2008 Frequency: \* 3 : 27 PM Select the frequency by clicking on a link. ✓ By Week By Month By Year By Trigger By Day End: No end date O End by: Every 1 week(s) on: - 1 28/04/2008 🗹 Monday 🔲 Tuesday 📃 Wednesday 📃 Thursday 🔲 Friday 📃 Saturday 📃 Sunday \* 3 : 27 PM Options ☑ Override the default values Languages: Formats: English (Australia) Select the languages... HTML v PDF Delivery: Select at least one delivery method. For burst reports, the email recipients are determined by the Orientation: burst specification. Default Save the report Paper size: Print the report i