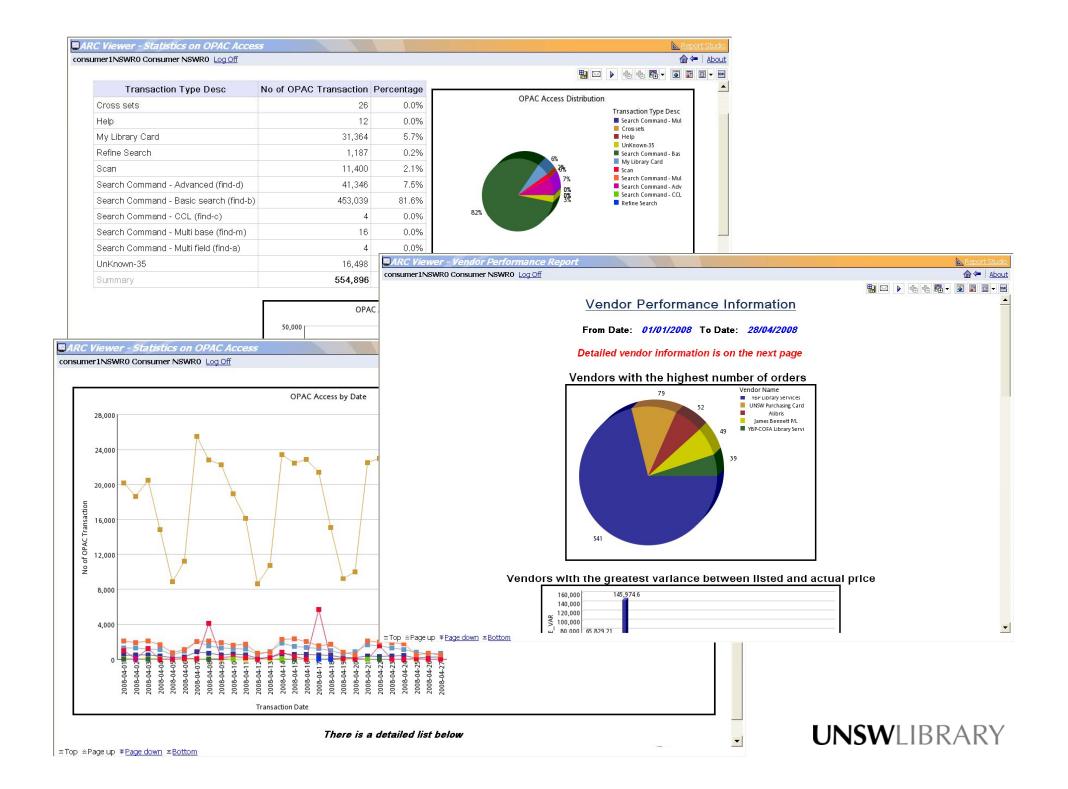

### **Business Questions**

- What titles were ordered? From which vendor? On what budget?
- Are newly purchased items being used? Which items are not being used?
- How many patrons actually made transactions in the library? How active are my patrons?
- How many items are in the collection per item status?
- Which OPAC queries produce zero results?