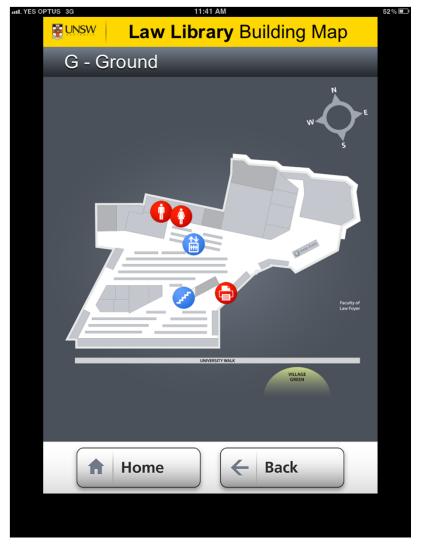

#### Mobile Directory <a href="http://m.library.unsw.edu.au/locate">http://m.library.unsw.edu.au/locate</a>

## Mobile Directory <a href="http://m.library.unsw.edu.au/locate">http://m.library.unsw.edu.au/locate</a>