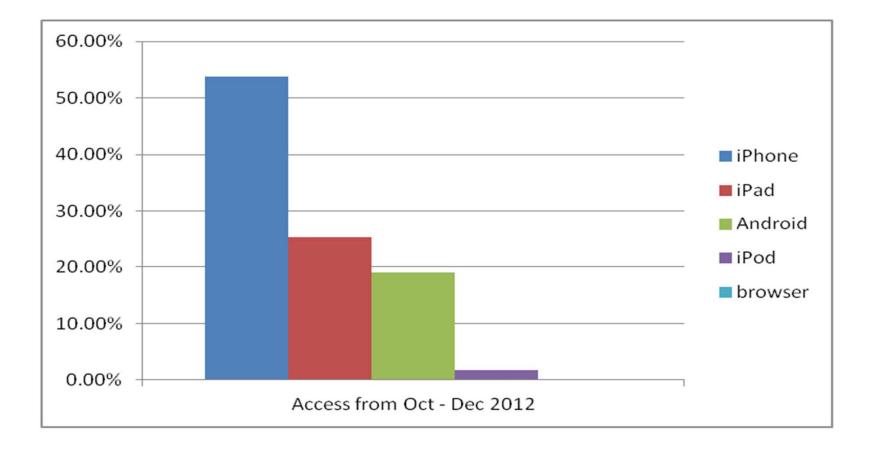

2 =simple\_viewer&search\_terms**=&pds**\_handle=

to

http://sfxuat.library.unsw.edu.au:1801/webclient/DeliveryManager?pid=84364**&custom**\_att\_2=sim ple\_viewer&search\_terms=**&pds**\_handle=



#### Library app – related work

- EZproxy
  - Device detector had to be added
- SFX
  - It would have been nice to have been able to add device detector to SFX



### Library app – wish list

- Fix FRBR
- Add the ability to Request an item from the Full display
- Add Primo e-Shelf to myLibrary
- Display the item Loan status (more than just the date put it in context)
- Ability to renew a loan
- Link from full view (physical item) to map (library location)
- High level filtering of search results
  - In the Library
  - Online
  - Books
  - Articles



#### Library app – access by device type





#### Library app – users and activity





# Questions?

# Thank you