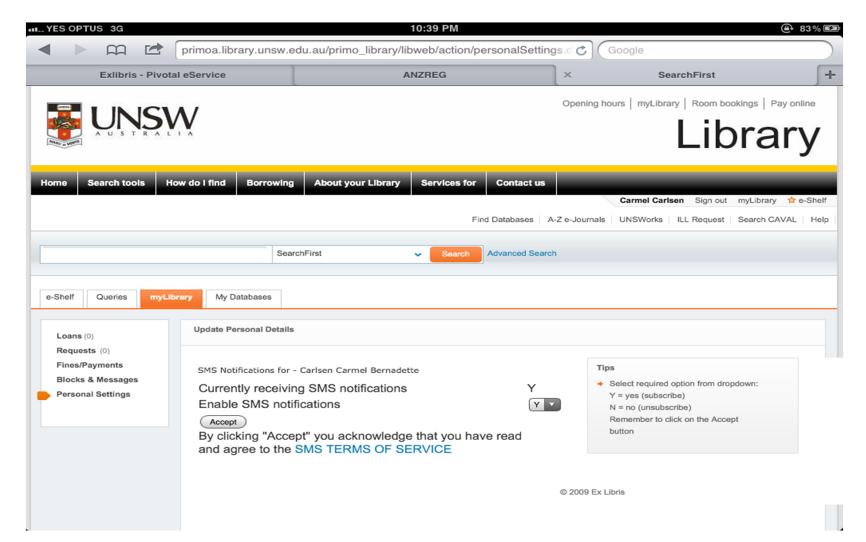

## SMS notices

| I YES OPTUS 3G                                                                        |                                                                        | 10                          | ):19 PM                                         |                                             |                                    |                                               | @ 78% 🛃 |
|---------------------------------------------------------------------------------------|------------------------------------------------------------------------|-----------------------------|-------------------------------------------------|---------------------------------------------|------------------------------------|-----------------------------------------------|---------|
| < > m 🖻                                                                               | primoa.library.uns                                                     | w.edu.au/primo_library/libw | veb/action/myAccountMenu.d                      | Goog                                        | jle                                |                                               |         |
| Exlibris - Pivotal eSer                                                               | rvice                                                                  | ANZREG                      | Outlook Web App                                 | ,                                           | <                                  | SearchFirst                                   | +       |
|                                                                                       | $\mathcal{N}$                                                          |                             | Ope                                             | ning hours                                  |                                    |                                               |         |
| Home Search tools H                                                                   | low do I find Borrow                                                   | Ing About your Library      | Services for Contact us Find Databases A-Z e-Jo |                                             |                                    | n Sign out myLibrary<br>LL Request   Search C |         |
| e-Shelf Queries myLi                                                                  | brary My Databases                                                     | Catalogue 🗸                 | Search Advanced Search                          |                                             |                                    |                                               |         |
| Loans (0)<br>Requests (0)<br>Fines/Payments<br>Blocks & Messages<br>Personal Settings | Personal Settings<br>SMS Number:<br>My e-mail:<br>SMS Notifications Op |                             | Displa                                          |                                             | r of results per page 10 V<br>Save |                                               |         |
|                                                                                       | Edit Details                                                           |                             | De                                              | ersonalize yo<br>egree:<br>scipline:<br>dit | Undergrad                          | duate<br>Information Science                  |         |

## SMS notices