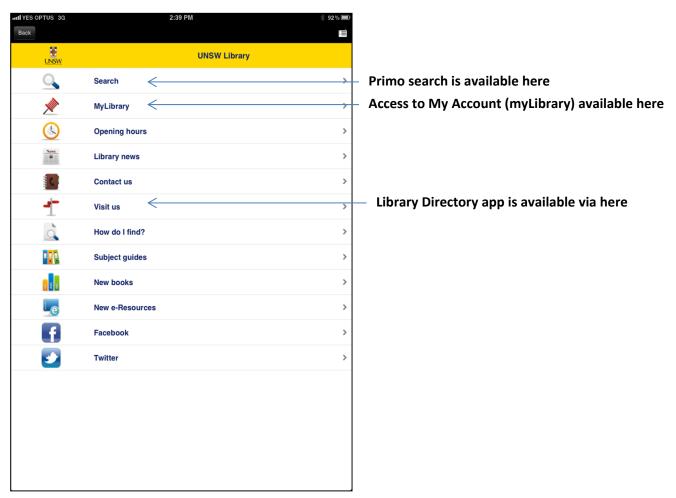

## Library app

# Library app

| right : a                    | Home     |  |
|------------------------------|----------|--|
| or<br>or J. Gero             | Settings |  |
| 3                            |          |  |
| tions                        |          |  |
| 5.0482/19<br>5, Main<br>able |          |  |
| 6.0482/19<br>5, Main<br>able |          |  |
| 5.0482/19<br>5, Main<br>1/12 |          |  |
| sher<br>ourne : F            |          |  |
| ects<br>right A              |          |  |
| ription<br>19 p. : ; 2       |          |  |
| <b>ifiers</b><br>0864592     |          |  |
| uage<br>sh                   |          |  |
| on L                         |          |  |