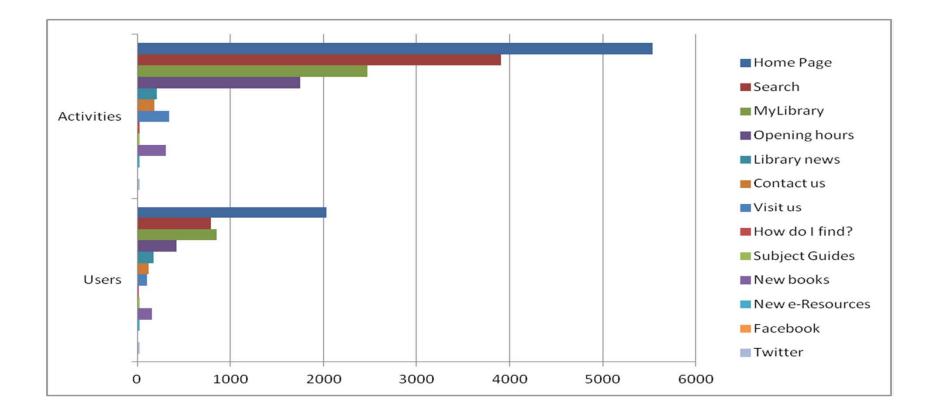

andle=

to

http://sfxuat.library.unsw.edu.au:1801/webclient/DeliveryManager?pid=84364**&custom**\_att\_2=sim ple\_viewer&search\_terms=**&pds**\_handle=



#### Library app – related work

- EZproxy
  - Device detector had to be added
- SFX
  - It would have been nice to have been able to add device detector to SFX



### Library app – wish list

- Fix FRBR
- Add the ability to Request an item from the Full display
- Add Primo e-Shelf to myLibrary
- Display the item Loan status (more than just the date put it in context)
- Ability to renew a loan
- Link from full view (physical item) to map (library location)
- High level filtering of search results
  - In the Library
  - Online
  - Books
  - Articles



#### Library app – access by device type





#### Library app – users and activity





# Questions?

# Thank you