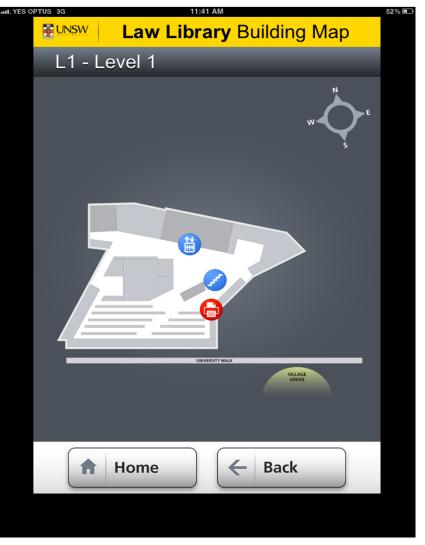

#### Mobile Directory <a href="http://m.library.unsw.edu.au/locate">http://m.library.unsw.edu.au/locate</a>

## Mobile Directory <a href="http://m.library.unsw.edu.au/locate">http://m.library.unsw.edu.au/locate</a>