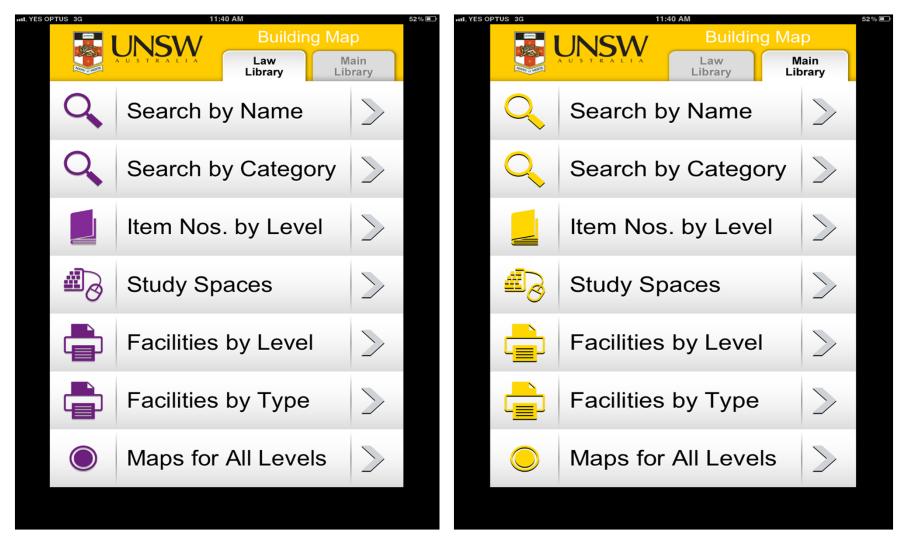

#### Mobile Directory <a href="http://m.library.unsw.edu.au/locate">http://m.library.unsw.edu.au/locate</a>

## Mobile Directory <a href="http://m.library.unsw.edu.au/locate">http://m.library.unsw.edu.au/locate</a>