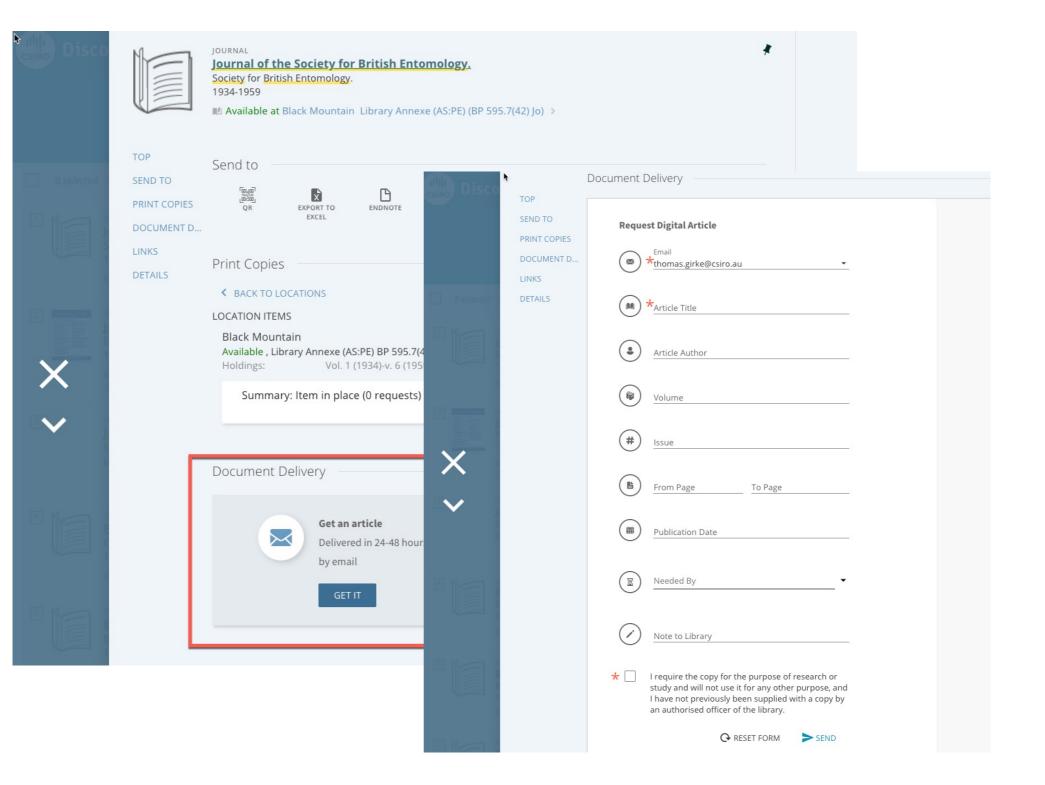

## **Borrowing requests**

- Library offers a digitisation and personal delivery service to all users submitted using Resource Sharing request forms
- CSIRO users may submit requests using the blank ILL form or a Rapido request tile
  - 1. If held locally converted
    - Patron physical item request
    - Patron digitization request

2. If not held locally sent to RapidILL (digital request) or Rapido partner (physical request) often without mediation

3. LADD ISO integration

## Lending requests

- Requests received from:
  - RapidILL (digital requests)
  - Rapido (physical requests)
  - LADD (physical and digital)

| Dis       | covery                                                                                                                                                                                       | New Search            | Document Delivery | A-Z EJournals   | Digital Collections   | Newspaper Search              | New Items    |                       | Ð                                                           | *                            | Girke, Thomas 👻 |
|-----------|----------------------------------------------------------------------------------------------------------------------------------------------------------------------------------------------|-----------------------|-------------------|-----------------|-----------------------|-------------------------------|--------------|-----------------------|-------------------------------------------------------------|------------------------------|-----------------|
|           | adelaide an illustrate                                                                                                                                                                       | d history             |                   |                 | 🗙 🔶 All Resou         | rces 🔹 🌷 🔎                    | Advanced S   | earch                 |                                                             |                              |                 |
| 0 selecte | ed 🛛 PAGE 1 🛛 14,668 Results 🛛 🦼 Save que                                                                                                                                                    | ery 🕖 Personal        | lise              |                 |                       |                               |              | Re                    | fine my i                                                   | results                      | S               |
|           | CSIRO RPR RECORD<br>A Brief History of Lidar in Ause<br>Young, Stuart<br>2021-01-04<br>Young, Stuart, (2021), A Brief History<br>meeting) New Orleans, USA, 10 - 14 Ja<br>& Available Online | of Lidar in Australia |                   | •               | ymposium on Laser Atr | ,,<br>nospheric Applications, | (virtual     | Ava<br>Fu<br>Pe       | t by Relev<br>ailability<br>Il Text Online<br>er-reviewed J | ^                            | *               |
| 2         | BOOK<br>Adelaide: an illustrated histor<br>Colwell, Max ; Naylor, Alan<br>1974<br>Get it for me through the Docume                                                                           |                       | 2 >               |                 |                       | **                            | 2            | Col<br>Ar<br>(W<br>Bi | lection<br>s & Humaniti<br>eb of Science<br>oOne Complet    | es Citatior<br>)<br>te (388) | n Index (837)   |
| 3         | BOOK<br>Adelaide, an illustrated histor<br>Colwell, Max ; Naylor, Alan<br>Rev. ed.; 1981<br>Get it for me through the Docume                                                                 |                       | 2 >               |                 |                       |                               | ⊠ <b>∦</b> · | Jo<br>In<br>th<br>Pr  | urnals                                                      | bliography<br>ces (IBSS)     | y of (1,313)    |
| 4         | csiro RPR RECORD<br>( <b>U-Th)/He thermochronology a</b><br><b>Basin, Southeastern Australia</b><br>Green, P. F. Crowhurst, P. V. Duddy, I.                                                  | . Poster presen       |                   | tion tool: appl | ication to the Otw    | <u>ay</u>                     | ⊠ <b>∦</b> • | Ad<br>An              | oject ^<br>ult (454)<br>alysis (1,330)<br>imals (5, As      | sk A Lib                     | rarian <b>?</b> |