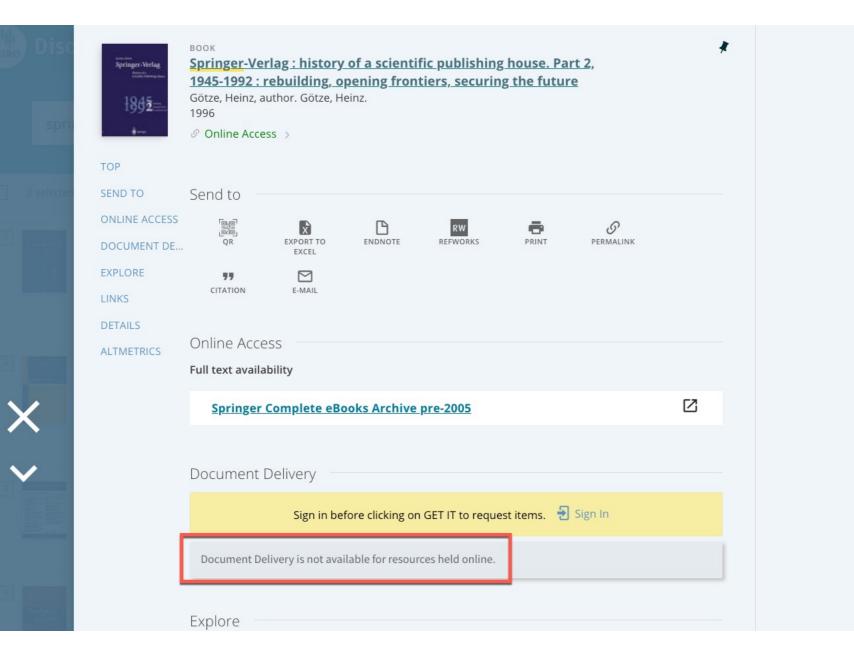

## **Borrowing requests**

- Library offers a digitisation and personal delivery service to all users submitted using Resource Sharing request forms
- CSIRO users may submit requests using the blank ILL form or a Rapido request tile
  - 1. If held locally converted
    - Patron physical item request
    - Patron digitization request

2. If not held locally sent to RapidILL (digital request) or Rapido partner (physical request) often without mediation

3. LADD ISO integration

## Lending requests

- Requests received from:
  - RapidILL (digital requests)
  - Rapido (physical requests)
  - LADD (physical and digital)

| Dis       | covery                                                                                                                                                                                       | New Search            | Document Delivery | A-Z EJournals   | Digital Collections   | Newspaper Search              | New Items    |                       | Ð                                                           | *                            | Girke, Thomas 👻 |
|-----------|----------------------------------------------------------------------------------------------------------------------------------------------------------------------------------------------|-----------------------|-------------------|-----------------|-----------------------|-------------------------------|--------------|-----------------------|-------------------------------------------------------------|------------------------------|-----------------|
|           | adelaide an illustrate                                                                                                                                                                       | d history             |                   |                 | 🗙 🔶 All Resou         | rces 🔹 🌷 🔎                    | Advanced S   | earch                 |                                                             |                              |                 |
| 0 selecte | ed 🛛 PAGE 1 🛛 14,668 Results 🛛 🦼 Save que                                                                                                                                                    | ery 🕖 Personal        | lise              |                 |                       |                               |              | Re                    | fine my i                                                   | results                      | S               |
|           | CSIRO RPR RECORD<br>A Brief History of Lidar in Ause<br>Young, Stuart<br>2021-01-04<br>Young, Stuart, (2021), A Brief History<br>meeting) New Orleans, USA, 10 - 14 Ja<br>& Available Online | of Lidar in Australia |                   | •               | ymposium on Laser Atr | ,,<br>nospheric Applications, | (virtual     | Ava<br>Fu<br>Pe       | t by Relev<br>ailability<br>Il Text Online<br>er-reviewed J | ^                            | *               |
| 2         | BOOK<br>Adelaide: an illustrated histor<br>Colwell, Max ; Naylor, Alan<br>1974<br>Get it for me through the Docume                                                                           |                       | 2 >               |                 |                       | **                            | 2            | Col<br>Ar<br>(W<br>Bi | lection<br>s & Humaniti<br>eb of Science<br>oOne Complet    | es Citatior<br>)<br>te (388) | n Index (837)   |
| 3         | BOOK<br>Adelaide, an illustrated histor<br>Colwell, Max ; Naylor, Alan<br>Rev. ed.; 1981<br>Get it for me through the Docume                                                                 |                       | 2 >               |                 |                       |                               | ⊠ <b>∦</b> · | Jo<br>In<br>th<br>Pr  | urnals                                                      | bliography<br>ces (IBSS)     | y of (1,313)    |
| 4         | csiro RPR RECORD<br>( <b>U-Th)/He thermochronology a</b><br><b>Basin, Southeastern Australia</b><br>Green, P. F. Crowhurst, P. V. Duddy, I.                                                  | . Poster presen       |                   | tion tool: appl | ication to the Otw    | <u>ay</u>                     | ⊠ <b>∦</b> • | Ad<br>An              | oject ^<br>ult (454)<br>alysis (1,330)<br>imals (5, As      | sk A Lib                     | rarian <b>?</b> |