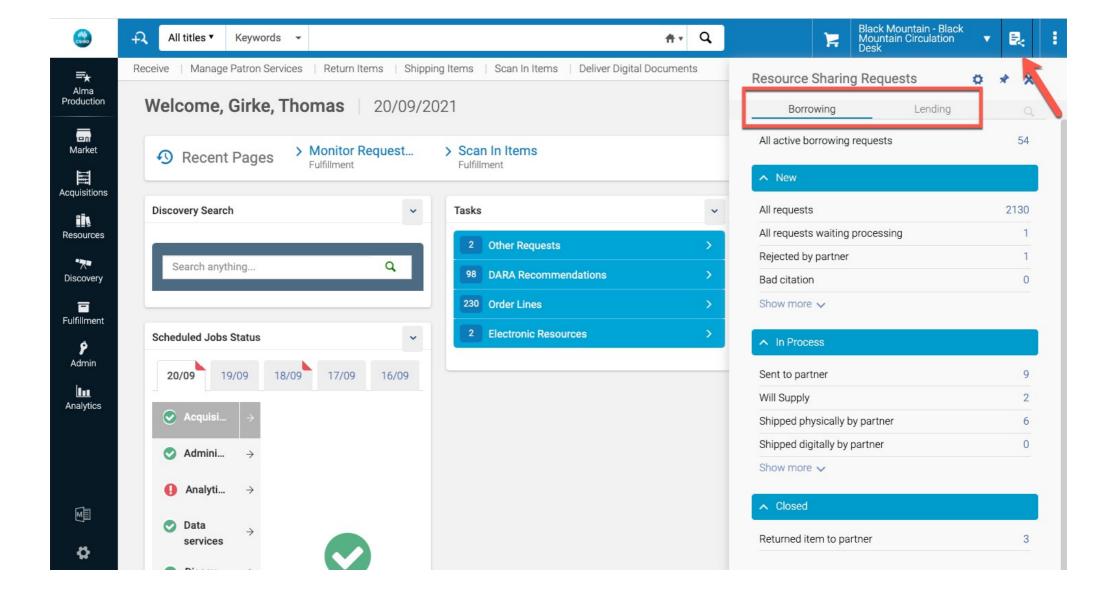

## Lending requests

- Requests received from:
  - RapidILL (digital requests)
  - Rapido (physical requests)
  - LADD (physical and digital)

| Dis       | covery                                                                                                                                                                                       | New Search            | Document Delivery | A-Z EJournals   | Digital Collections   | Newspaper Search              | New Items    |                       | Ð                                                           | *                            | Girke, Thomas 👻 |
|-----------|----------------------------------------------------------------------------------------------------------------------------------------------------------------------------------------------|-----------------------|-------------------|-----------------|-----------------------|-------------------------------|--------------|-----------------------|-------------------------------------------------------------|------------------------------|-----------------|
|           | adelaide an illustrate                                                                                                                                                                       | d history             |                   |                 | 🗙 🔶 All Resou         | rces 🔹 🌷 🔎                    | Advanced S   | earch                 |                                                             |                              |                 |
| 0 selecte | ed 🛛 PAGE 1 🛛 14,668 Results 🛛 🦼 Save que                                                                                                                                                    | ery 🕖 Personal        | lise              |                 |                       |                               |              | Re                    | fine my i                                                   | results                      | S               |
|           | CSIRO RPR RECORD<br>A Brief History of Lidar in Ause<br>Young, Stuart<br>2021-01-04<br>Young, Stuart, (2021), A Brief History<br>meeting) New Orleans, USA, 10 - 14 Ja<br>& Available Online | of Lidar in Australia |                   | •               | ymposium on Laser Atr | ,,<br>nospheric Applications, | (virtual     | Ava<br>Fu<br>Pe       | t by Relev<br>ailability<br>Il Text Online<br>er-reviewed J | ^                            | *               |
| 2         | BOOK<br>Adelaide: an illustrated histor<br>Colwell, Max ; Naylor, Alan<br>1974<br>Get it for me through the Docume                                                                           |                       | 2 >               |                 |                       | **                            | 2            | Col<br>Ar<br>(W<br>Bi | lection<br>s & Humaniti<br>eb of Science<br>oOne Complet    | es Citatior<br>)<br>te (388) | n Index (837)   |
| 3         | BOOK<br>Adelaide, an illustrated histor<br>Colwell, Max ; Naylor, Alan<br>Rev. ed.; 1981<br>Get it for me through the Docume                                                                 |                       | 2 >               |                 |                       |                               | ⊠ <b>∦</b> · | Jo<br>In<br>th<br>Pr  | urnals                                                      | bliography<br>ces (IBSS)     | y of (1,313)    |
| 4         | csiro RPR RECORD<br>( <b>U-Th)/He thermochronology a</b><br><b>Basin, Southeastern Australia</b><br>Green, P. F. Crowhurst, P. V. Duddy, I.                                                  | . Poster presen       |                   | tion tool: appl | ication to the Otw    | <u>ay</u>                     | ⊠ <b>∦</b> • | Ad<br>An              | oject ^<br>ult (454)<br>alysis (1,330)<br>imals (5, As      | sk A Lib                     | rarian <b>?</b> |