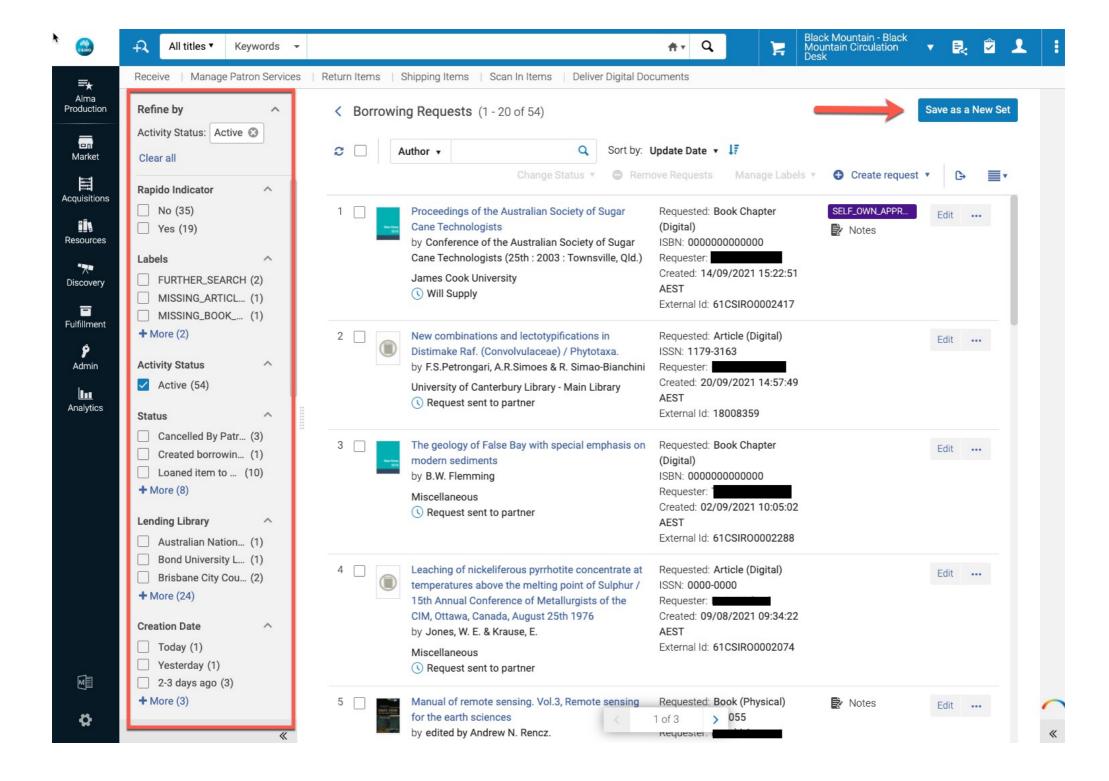

## **Borrowing requests**

- Library offers a digitisation and personal delivery service to all users submitted using Resource Sharing request forms
- CSIRO users may submit requests using the blank ILL form or a Rapido request tile
  - 1. If held locally converted
    - Patron physical item request
    - Patron digitization request

2. If not held locally sent to RapidILL (digital request) or Rapido partner (physical request) often without mediation

3. LADD ISO integration