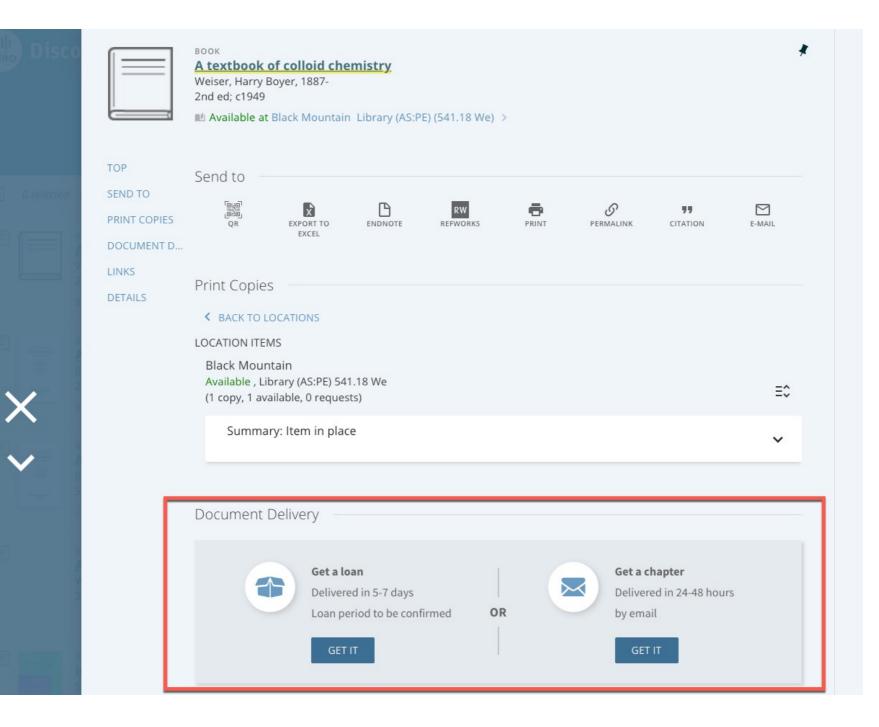

## **Borrowing requests**

- Library offers a digitisation and personal delivery service to all users submitted using Resource Sharing request forms
- CSIRO users may submit requests using the blank ILL form or a Rapido request tile
  - 1. If held locally converted
    - Patron physical item request
    - Patron digitization request

2. If not held locally sent to RapidILL (digital request) or Rapido partner (physical request) often without mediation

3. LADD ISO integration

## Lending requests

- Requests received from:
  - RapidILL (digital requests)
  - Rapido (physical requests)
  - LADD (physical and digital)

| Dis       | covery                                                                                                                                                                                       | New Search            | Document Delivery | A-Z EJournals   | Digital Collections   | Newspaper Search              | New Items    |                       | Ð                                                           | *                            | Girke, Thomas 👻 |
|-----------|----------------------------------------------------------------------------------------------------------------------------------------------------------------------------------------------|-----------------------|-------------------|-----------------|-----------------------|-------------------------------|--------------|-----------------------|-------------------------------------------------------------|------------------------------|-----------------|
|           | adelaide an illustrate                                                                                                                                                                       | d history             |                   |                 | 🗙 🔶 All Resou         | rces 🔹 🌷 🔎                    | Advanced S   | earch                 |                                                             |                              |                 |
| 0 selecte | ed 🛛 PAGE 1 🛛 14,668 Results 🛛 🦼 Save que                                                                                                                                                    | ery 🕖 Personal        | lise              |                 |                       |                               |              | Re                    | fine my i                                                   | results                      | S               |
|           | CSIRO RPR RECORD<br>A Brief History of Lidar in Ause<br>Young, Stuart<br>2021-01-04<br>Young, Stuart, (2021), A Brief History<br>meeting) New Orleans, USA, 10 - 14 Ja<br>& Available Online | of Lidar in Australia |                   | •               | ymposium on Laser Atr | ,,<br>nospheric Applications, | (virtual     | Ava<br>Fu<br>Pe       | t by Relev<br>ailability<br>Il Text Online<br>er-reviewed J | ^                            | *               |
| 2         | BOOK<br>Adelaide: an illustrated histor<br>Colwell, Max ; Naylor, Alan<br>1974<br>Get it for me through the Docume                                                                           |                       | 2 >               |                 |                       | **                            | 2            | Col<br>Ar<br>(W<br>Bi | lection<br>s & Humaniti<br>eb of Science<br>oOne Complet    | es Citatior<br>)<br>te (388) | n Index (837)   |
| 3         | BOOK<br>Adelaide, an illustrated histor<br>Colwell, Max ; Naylor, Alan<br>Rev. ed.; 1981<br>Get it for me through the Docume                                                                 |                       | 2 >               |                 |                       |                               | ⊠ <b>∦</b> · | Jo<br>In<br>th<br>Pr  | urnals                                                      | bliography<br>ces (IBSS)     | y of (1,313)    |
| 4         | csiro RPR RECORD<br>( <b>U-Th)/He thermochronology a</b><br><b>Basin, Southeastern Australia</b><br>Green, P. F. Crowhurst, P. V. Duddy, I.                                                  | . Poster presen       |                   | tion tool: appl | ication to the Otw    | <u>ay</u>                     | ⊠ <b>∦</b> • | Ad<br>An              | oject ^<br>ult (454)<br>alysis (1,330)<br>imals (5, As      | sk A Lib                     | rarian <b>?</b> |