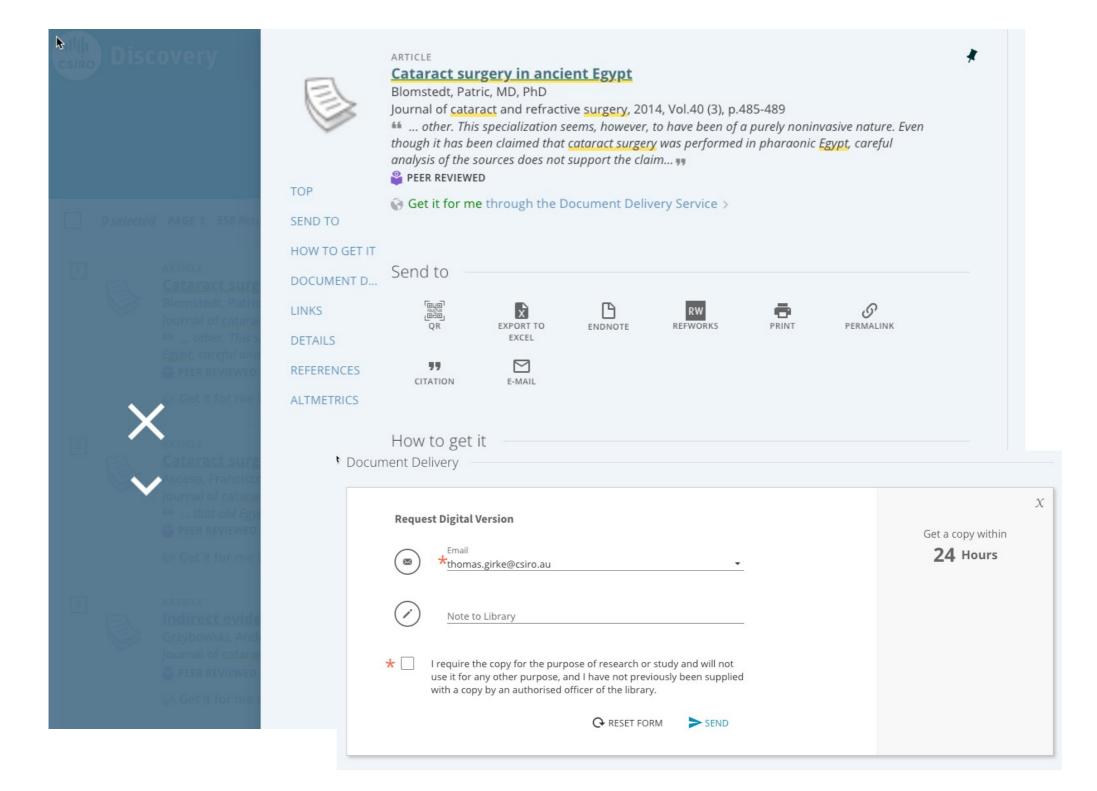

## **Borrowing requests**

- Library offers a digitisation and personal delivery service to all users submitted using Resource Sharing request forms
- CSIRO users may submit requests using the blank ILL form or a Rapido request tile
  - 1. If held locally converted
    - Patron physical item request
    - Patron digitization request

2. If not held locally sent to RapidILL (digital request) or Rapido partner (physical request) often without mediation

3. LADD ISO integration

## Lending requests

- Requests received from:
  - RapidILL (digital requests)
  - Rapido (physical requests)
  - LADD (physical and digital)

| Dis       | covery                                                                                                                                                                                       | New Search            | Document Delivery | A-Z EJournals   | Digital Collections   | Newspaper Search              | New Items    |                       | Ð                                                           | *                            | Girke, Thomas 👻 |
|-----------|----------------------------------------------------------------------------------------------------------------------------------------------------------------------------------------------|-----------------------|-------------------|-----------------|-----------------------|-------------------------------|--------------|-----------------------|-------------------------------------------------------------|------------------------------|-----------------|
|           | adelaide an illustrate                                                                                                                                                                       | d history             |                   |                 | 🗙 🔶 All Resou         | rces 🔹 🌷 🔎                    | Advanced S   | earch                 |                                                             |                              |                 |
| 0 selecte | ed 🛛 PAGE 1 🛛 14,668 Results 🛛 🦼 Save que                                                                                                                                                    | ery 🕖 Personal        | lise              |                 |                       |                               |              | Re                    | fine my i                                                   | results                      | S               |
|           | CSIRO RPR RECORD<br>A Brief History of Lidar in Ause<br>Young, Stuart<br>2021-01-04<br>Young, Stuart, (2021), A Brief History<br>meeting) New Orleans, USA, 10 - 14 Ja<br>& Available Online | of Lidar in Australia |                   | •               | ymposium on Laser Atr | ,,<br>nospheric Applications, | (virtual     | Ava<br>Fu<br>Pe       | t by Relev<br>ailability<br>Il Text Online<br>er-reviewed J | ^                            | *               |
| 2         | BOOK<br>Adelaide: an illustrated histor<br>Colwell, Max ; Naylor, Alan<br>1974<br>Get it for me through the Docume                                                                           |                       | 2 >               |                 |                       | **                            | 2            | Col<br>Ar<br>(W<br>Bi | lection<br>s & Humaniti<br>eb of Science<br>oOne Complet    | es Citatior<br>)<br>te (388) | n Index (837)   |
| 3         | BOOK<br>Adelaide, an illustrated histor<br>Colwell, Max ; Naylor, Alan<br>Rev. ed.; 1981<br>Get it for me through the Docume                                                                 |                       | 2 >               |                 |                       |                               | ⊠ <b>∦</b> · | Jo<br>In<br>th<br>Pr  | urnals                                                      | bliography<br>ces (IBSS)     | y of (1,313)    |
| 4         | csiro RPR RECORD<br>( <b>U-Th)/He thermochronology a</b><br><b>Basin, Southeastern Australia</b><br>Green, P. F. Crowhurst, P. V. Duddy, I.                                                  | . Poster presen       |                   | tion tool: appl | ication to the Otw    | <u>ay</u>                     | ⊠ <b>∦</b> • | Ad<br>An              | oject ^<br>ult (454)<br>alysis (1,330)<br>imals (5, As      | sk A Lib                     | rarian <b>?</b> |