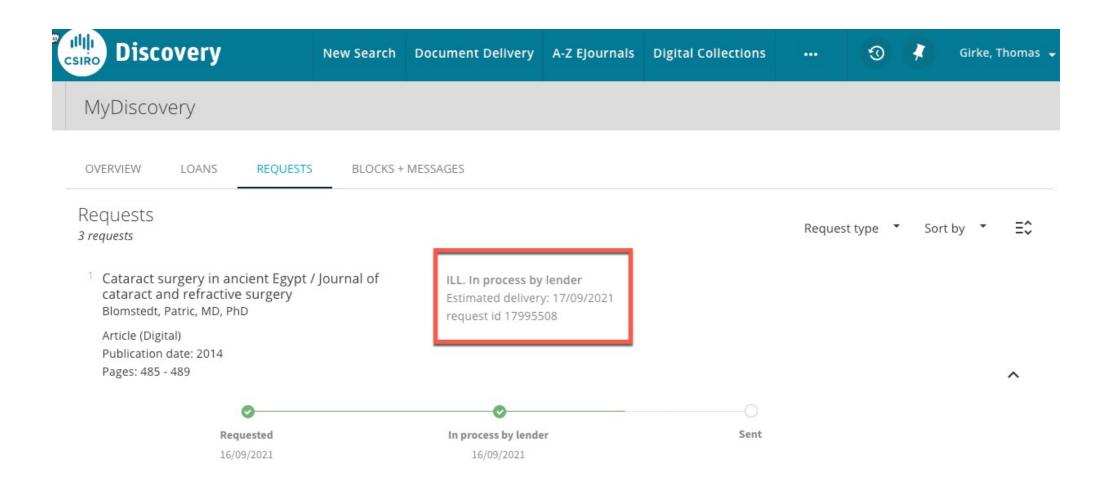

#### [ExternalEmail] CSIRO Library Services Document Delivery

O docdel@csiro.au <docdel@csiro.au>

To: Oirke, Thomas (IM&T, Clayton)

Request number: 17995508

D

Your Document Delivery request for Cataract surgery in ancient Egypt has been filled.

Click here to download the copy. NEXUS authentication may be required.

You may download the copy up to 5 times. The link will expire 30 days from this notice.

This material has been provided to you pursuant to section 49 of the Copyright Act 1968 for the purpose of research or study. Further dealings by you with this material may be a copyright infringement.