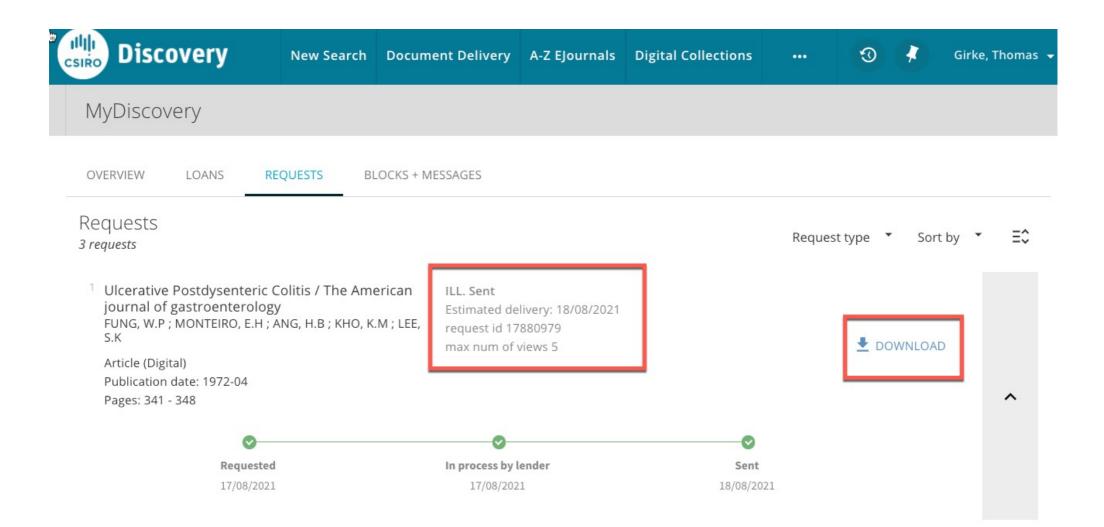

#### [ExternalEmail] CSIRO Library Services Document Delivery

O docdel@csiro.au <docdel@csiro.au>

To: Oirke, Thomas (IM&T, Clayton)

Request number: 17995508

D

Your Document Delivery request for Cataract surgery in ancient Egypt has been filled.

Click here to download the copy. NEXUS authentication may be required.

You may download the copy up to 5 times. The link will expire 30 days from this notice.

This material has been provided to you pursuant to section 49 of the Copyright Act 1968 for the purpose of research or study. Further dealings by you with this material may be a copyright infringement.