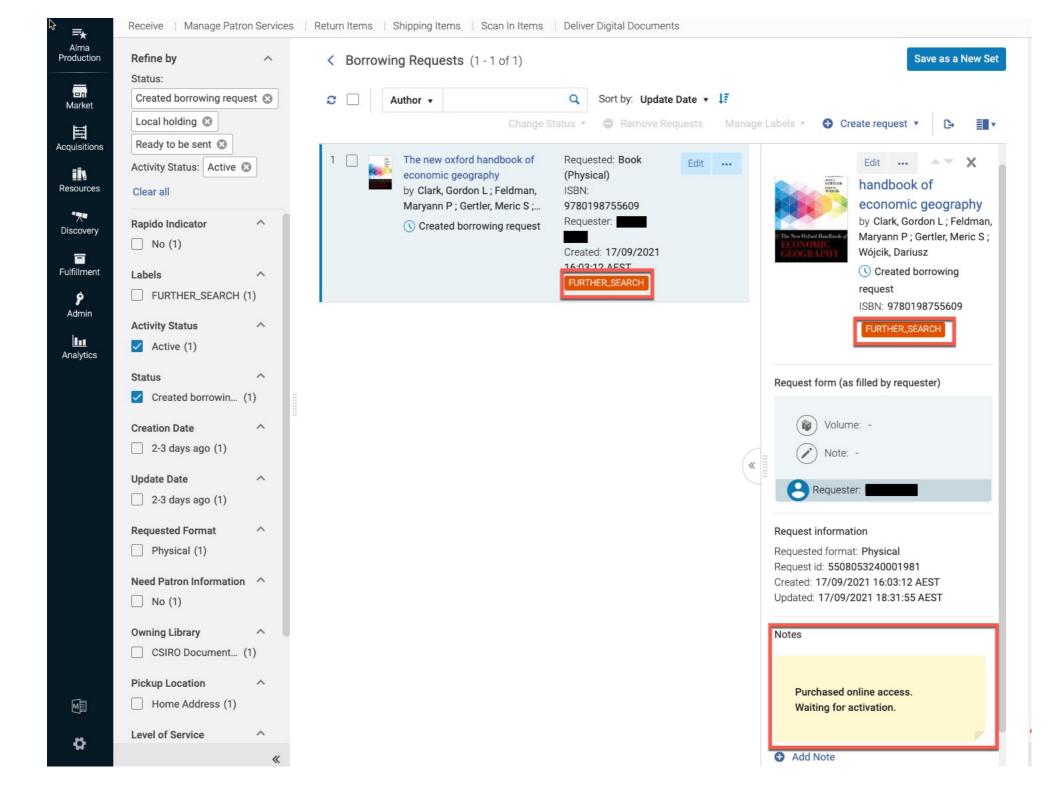

## **Borrowing requests**

- Library offers a digitisation and personal delivery service to all users submitted using Resource Sharing request forms
- CSIRO users may submit requests using the blank ILL form or a Rapido request tile
  - 1. If held locally converted
    - Patron physical item request
    - Patron digitization request

2. If not held locally sent to RapidILL (digital request) or Rapido partner (physical request) often without mediation

3. LADD ISO integration