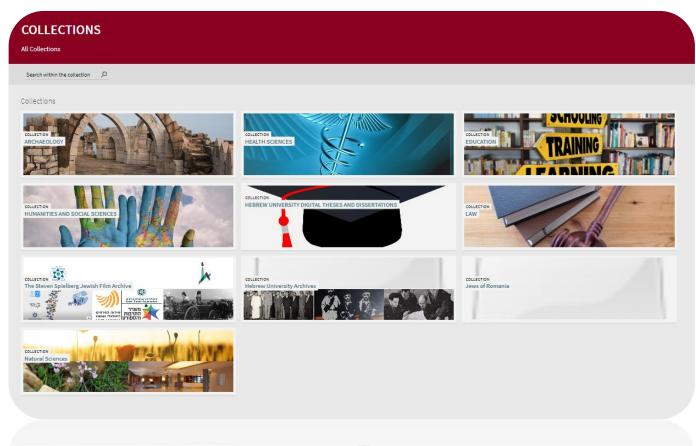

# **Exposing Library Collections**

# **Showcasing Special Collections in Primo**

Fxl

Part of Clarivate

Enhanced Accessibility: Closed Captions / subtitles for video files