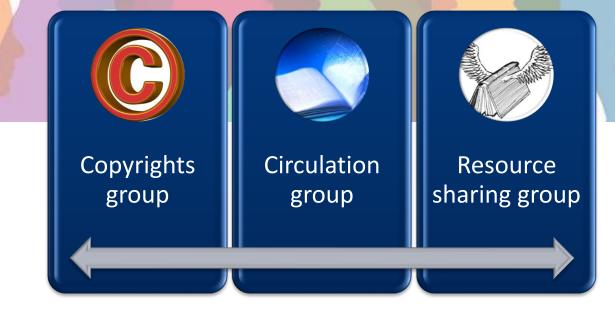

# **Community driven approach**

Ex Libris and the Alma users community formed The CDL Advisory Group, providing advice, user stories, workflows and shared experiences on the various areas related to CDL: