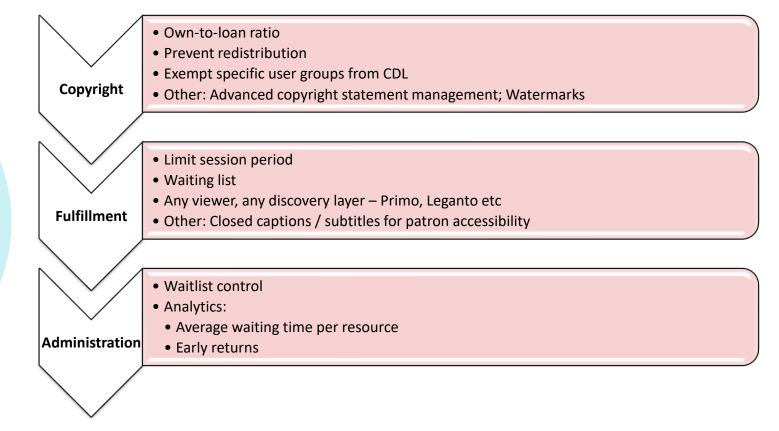

# CDL – Why?

- Make it possible for libraries to fulfill their "vital function in society" by providing easy online access to learning & research material
- **Digital aides** for readers with print disabilities, research efficiency needs and more
- The "Twentieth Century Problem" older books still under copyright but unlikely ever to be offered digitally by commercial services
- Additional:
  - Quick lending turnaround
  - Print conservation
  - Ecological awareness saving shipments for resource sharing

#### Course Resources – Alma D

- Short term access
- Patron waitlist management

General Circulation – Alma

- Long term lending
- Sync digital / physical fulfillment

Inter Library Loan (ILL) – Rapido

- Consortia
- Single institutions

# **Resource Sharing**

- Enable libraries to share CDL resources
- Ensuring the physical copy cannot be circulated until the CDL copy is "returned" and maintaining the own-to-loan ratio
- Offering patrons visibility upon discovery of CDL available options
- Conformance with ILL CDL