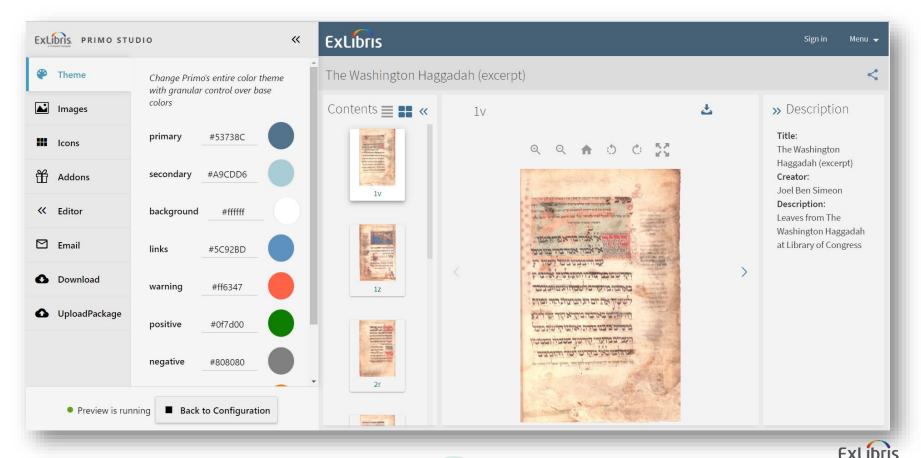

# **Alma Viewer - Fully Customizable**

Part of Clarivate

## **Content Specific Services**

#### Textual

- OCR full-text extraction display and indexing
- Pdf.js delivery

#### Images

- IIIF framework for low + high resolution
- Watermarks
- Internet Archive Book Reader
- OpenSeadragon in the Alma Viewer